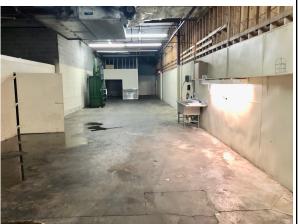

## **Property Highlights:**

- Located in the Northview Plaza Shopping
- Center, a well-established local retail destination
- •Frontage on Sparta Road
- •Nearest AADT 19,000
- •Former grocery store space with docks, large stock area, refrigeration, etc.
- •Large parking area
- •Next door to Family Dollar and medical clinic
- •Additional development land available
- ·Landlord amenable to different uses