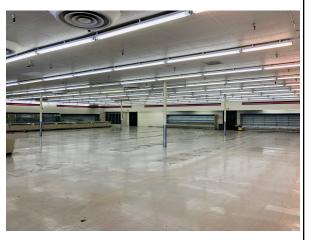

## **Property Highlights:**

- Located in the Northview Plaza Shopping
- Center, a well-established local retail destination
- •Frontage on Sparta Road
- •Nearest AADT 19,000
- •Former grocery store space with docks, large stock area, refrigeration, etc.
- •Large parking area
- •Next door to Family Dollar and medical clinic
- •Additional development land available
- ·Landlord amenable to different uses