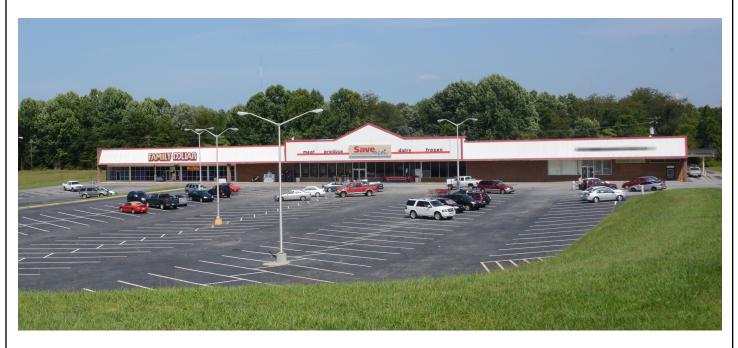

## Anchor Space for Lease – Approx. 23,000sf Great Location in N. Wilkesboro, NC

Adams Commercial Real Estate Services

Phone: 828/323-9100

email: dadams@acrescarolina.com

## **Property Highlights:**

- Located in the Northview Plaza Shopping
- Center, a well-established local retail destination
- •Frontage on Sparta Road
- •Nearest AADT 19,000
- •Former grocery store space with docks, large stock area, refrigeration, etc.
- •Large parking area
- •Next door to Family Dollar and medical clinic
- •Additional development land available
- ·Landlord amenable to different uses